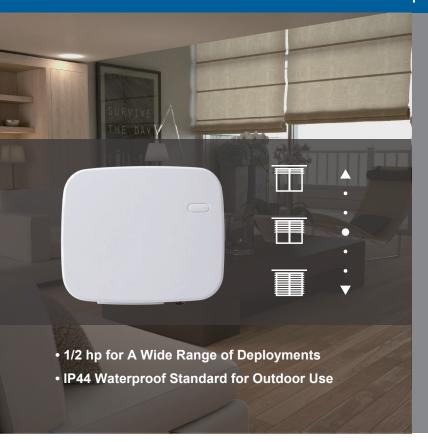

# SCM-8ZBS Roller Shutter Control (for Motorized Shutters)

### Convenience, Security, and Privacy

The SCM-8ZBS is a roller shutter control providing easy operation that automatically or remotely rolls up/down, or stop/pause motorized roller shutters. SCM-8ZBS secures your electrical safety by adopting zero-crossing detection and strain relief clamp, preventing sparks and providing protection from metal cutout.

With the implementation of the SCM-8ZBS, motorized roller shutters can be configured to automatically open or close according to preset schedules and scenarios; SCM-8ZBS also allows remote control from mobile devices. Besides, IP44 waterproof case enables SCM-8ZBS for outdoor use. With SCM-8ZBS, pre-scheduling or remotely controlling the external awning, pergola, or outdoor blinds will cool the backyard and have the premises stay cozy even in hot days.

With 1/2 hp supported load current, SCM-8ZBS supports a wide range of deployments. Automated roller shutter control can not only protect users' home interior from UV rays, but also facilitate energy management. With SCM-8ZBS, additional measure of privacy and security is readily attainable.

#### **Features**

- Remotely control motorized roller shutters Up, Down, or Stop/Pause
- Strain relief clamp secures wires and provides protection from metal cutout
- · Zero-crossing detection for spark prevention
- 1/2 hp for a wide range of deployments
- · IP44 waterproof standard for outdoor use
- Two motor outputs for automatic and remote control
- · Two local switches for optional manual control
- Enable smart home security systems to turn up/down the shutters according to customized schedules and scenes
- Manageable via user-friendly smartphone app & web browser
- Suitable for motorized roller shutters, window curtains, shades, projector screen, awning, pergola, garage doors or gates
- · Regular supervision signals to check system integrity
- · Compatible with other manufacturers' ZigBee systems
- LED indicators