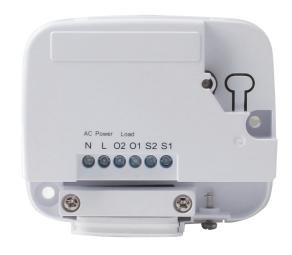

## Specifications

| Communication Protocol | ZigBee Pro Home Automation 1.2                                          |
|------------------------|-------------------------------------------------------------------------|
| Frequency              | 2.4 GHz                                                                 |
| Power Supply           | 110-230VAC, 50/60Hz                                                     |
| Supported Load Current | 1/2 HP; 3.6A for motors with compensated power factor (inductive loads) |
| Operating Temperature  | -10°C to 45°C (14°F to 113°F)                                           |
| Operating Humidity     | Up to 85% non-condensing                                                |
| Dimensions             | 86 mm x 72 mm x 29 mm                                                   |