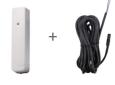

### Ordering Information

**TAS-9ZW** Temperature Alarm Sensor

**TAS-9E-ZW** Temperature Alarm Sensor with additional external temperature probe

TAS-9E