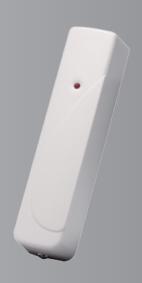

# TAS-9ZW / TAS-9E-ZW Temperature Alarm Sensor

## Intelligent Temperature Control

TAS-9ZW is a wireless Z-Wave temperature alarm sensor, offering a smart solution to protect your properties and valuables by monitoring the temperature and receive immediate alerts if the climate fluctuates to unsafe or undesirable levels. In addition to the built-in temperature sensor in the TAS-9ZW, the TAS-9E-ZW supports an external temperature probe, allowing users to monitor specific areas more precisely.

TAS-9ZW has four selectable temperature ranges for users to choose and will receive immediate alerts when the temperature exceeds the ranges. Acts as an early warning system and based on the information provided by the TAS-9ZW, users can activate appliances accordingly to protect valuable items that are vulnerable to extreme temperature levels. A high accuracy sensor, suitable for residential and commercial security and home automation applications.