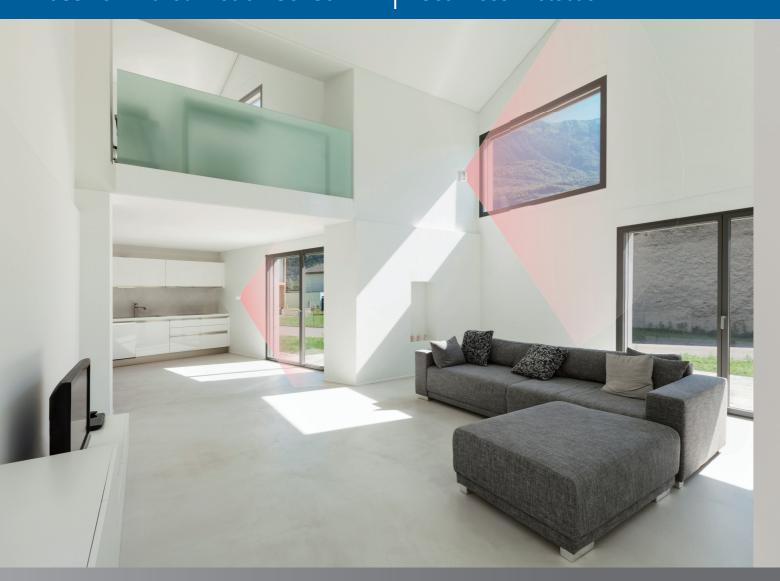

The IRC-29ZBS is a passive infrared motion sensor with a curtain detection pattern that provides quality detection. The IRC-29ZBS is ideal for indoor use designed to protect wall/roof windows, corridors, balcony doors, and all-glass walls.