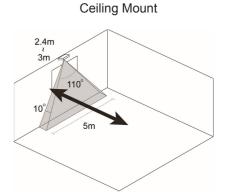

- · Superior white light and noise rejection
- Detection Range: up to 10 meters
- · Automatic power saving mechanism
- · Compliant with CE and FCC requirements
- · Compact and low-profile with resistance to insect
- Compatible with other manufacturers' ZigBee systems