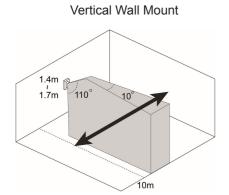

- · Superior white light and noise rejection
- Detection Range: up to 10 meters
- · Automatic power saving mechanism
- · Compliant with CE and FCC requirements
- · Compact and low-profile with resistance to insect
- Compatible with other manufacturers' ZigBee systems