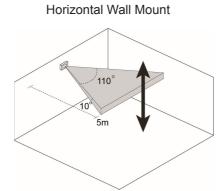

- · Superior white light and noise rejection
- Detection Range: up to 10 meters
- · Automatic power saving mechanism
- · Compliant with CE and FCC requirements
- · Compact and low-profile with resistance to insect
- Compatible with other manufacturers' ZigBee systems