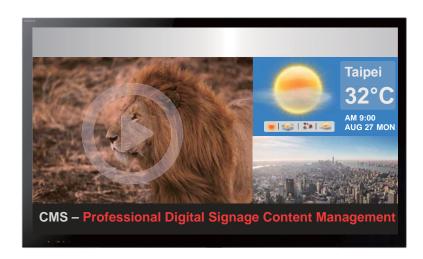

Programming Editing - Support video, music, picture, marquee text, streaming media, HTML, RSS, weather, clock and touch-based interactive application.

Weather Information - Display temperature,

weather information, with guick search, sorting and

auto-update by city.

Multi-media Materials

Video format: MPEG2/4, VOB, AVI, WMV, MOV, MP3, MKV, RMVB, FLV ...

Image format: JPG, BMP, GIF, PNG ... Support Video Streaming.

Administrator

Publishing Approval - Support programming

Digital Signage Content Management System

- User-friendly setting interface and scheduling management
- A variety of multimedia supported: marquee texts, photos, music, video and weather
- Centralized content management and broadcasting over internet
- Centralized device management and real-time monitoring by group
- Access control to secure the system