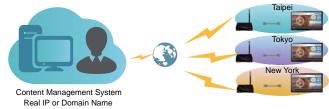

## System Architecture

Terminal

Multi-terminal Management - Able to manage up to 1024 terminal boards, while within firewall without real IP.

Access & Clearance Management - Set-up, editing

Material Management - Support multi-layer cataloging, catalogue or content upload, preview and various editing steps (e.g. delete, download and renaming, etc.).