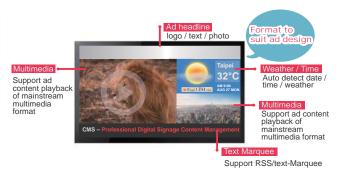

Programming Editing - Support video, music, picture, marquee text, streaming media, HTML, RSS, weather, clock and touch-based interactive application.

Weather Information - Display temperature,

weather information, with guick search, sorting and

auto-update by city.

Multi-media Materials

Video format: MPEG2/4, VOB, AVI, WMV, MOV, MP3, MKV, RMVB, FLV ...

Image format: JPG, BMP, GIF, PNG ... Support Video Streaming.

Administrator

Publishing Approval - Support programming

Digital Signage Content Management System

- User-friendly setting interface and scheduling management
- A variety of multimedia supported: marquee texts, photos, music, video and weather
- Centralized content management and broadcasting over internet
- Centralized device management and real-time monitoring by group
- Access control to secure the system