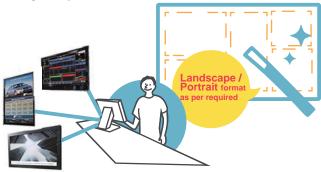

## **Functionality**

Format Editing - Support random split-screen function, both landscape and portrait orientation, as each playing area allows any combination, division and content editing at any resolution.