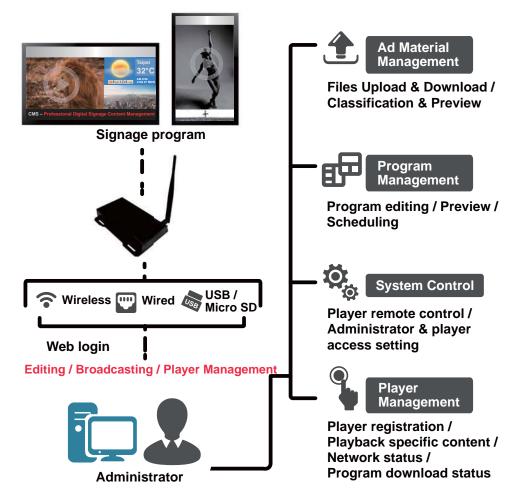

## System Architecture

Programming Editing - Support video, music, picture, marquee text, streaming media, HTML, RSS, weather, clock and touch-based interactive application.

Weather Information - Display temperature,

weather information, with guick search, sorting and

auto-update by city.

Multi-media Materials

Video format: MPEG2/4, VOB, AVI, WMV, MOV, MP3, MKV, RMVB, FLV ...

Image format: JPG, BMP, GIF, PNG ... Support Video Streaming.

Administrator

Publishing Approval - Support programming

approval prior to release and publishing.

Terminal Management - Able to snapshot any real-time display of the advertisement board, as well as perform all control steps such as switch on-and-off,

and modification of access and clearance grouping can be set by managers as per required.

Terminal

Multi-terminal Management - Able to manage up to 1024 terminal boards, while within firewall without real IP.

Access & Clearance Management - Set-up, editing

Material Management - Support multi-layer cataloging, catalogue or content upload, preview and various editing steps (e.g. delete, download and renaming, etc.).

Auto On / Off Scheduling - Automatically switch on-off as designated.

Playback Statistics - Playback count, duration, time / date as well as group playback.

Offline Programing via USB - Support offline programming via USB upload.