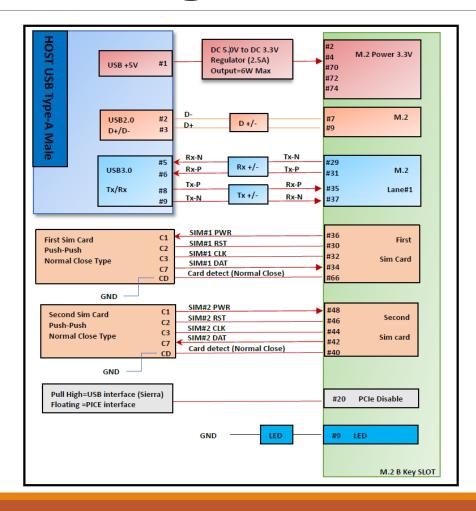

|
| Host                     | USB 3.0 Type A Male                           |
| Device                   | M.2 B Key 2230/2242/3050/3052 (USB interface) |
| Operation<br>Temperature | (Industry Grade)40~+85°C                      |
| Dimension (Maximum)      | L*W*H= 96.1*31*5.6(mm)                        |
| Weight                   | ≒ 10g                                         |
| Certification            | ROHS                                          |

#### **UN32A Specification**

- USB 3.0 Type A Male
- ➤ M.2 B Key slot H=3.0mm
- Support 2230/2242/3050/3052 etc. form factor LTE/5G module
- Support dual SIM card M.2 LTE module
- Push & Push type Normal Close SIM card socket
- LTE module enable /disable SW
- High quality connectors for long service life

# **UN32A Block Diagram**