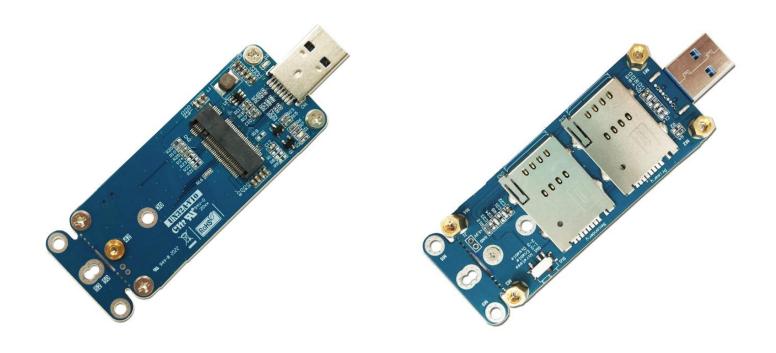

#### M.2 B key USB type 4G / 5G module to USB 3.2 Gen 1Type A Adapter

The **UN32A** adapter is designed for desktop/Laptop PCs that convert 5G / 4G wireless M.2 Card to USB 3.0 You can insert your M.2 card with 5G/4G/LTE/HSPA (3.5G), global positioning system, and LTE functions to this adapter card, and then through the USB3.0 port, you can easily access the Internet wirelessly.

Dual Standard SIM card Push & Push connector is provided.

**UN32A** only supports WWAN WAN card with maximum power consumption of 6W.

#### **UN32A Specification**

- USB 3.0 Type A Male
- ➤ M.2 B Key slot H=3.0mm
- Support 2230/2242/3050/3052 etc. form factor LTE/5G module
- Support dual SIM card M.2 LTE module
- Push & Push type Normal Close SIM card socket
- LTE module enable /disable SW
- High quality connectors for long service life